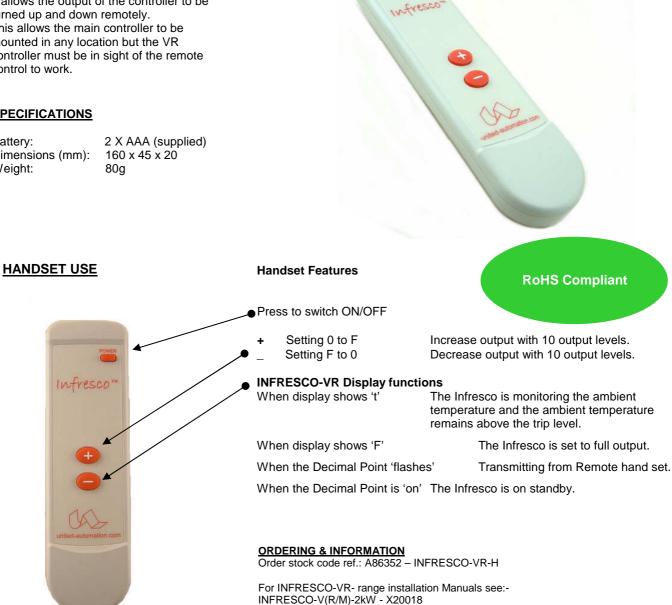

### INTRODUCTION

This remote control has been designed to work with the INFRESCO-VR range. It allows the output of the controller to be turned up and down remotely. This allows the main controller to be mounted in any location but the VR controller must be in sight of the remote control to work.

### **SPECIFICATIONS**

#### Battery: 160 x 45 x 20 Dimensions (mm): Weight: 80g

**CE MARKING** 

This family carries a "CE" marking. For more information see SRA – X10255 and contact our sales desk.

INFRESCO-V(R/M)-4kW - X20033 INFRESCO-V(R/M)-6kW - X20029